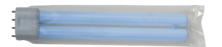

### **Replacement Order Code:**

**LL18WS** 18w shatter resistant lamp

MGXTR2 Glue boards (pack of 6)