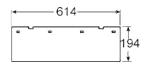

Actual size W 40 x H 10 x D 27 cm

### Packing Details

Width 67 cm
Height 10.5 cm
Depth 27.5 cm
Weight 4 kg