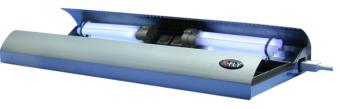

### **Order Code:**

FGX2SS – X-Fly 2 with shatter resistant lamp

The **X-FLY 2** has been designed for use on the top of kitchen cabinets; other perfect locations are on top of wall-cupboards & high flat surfaces - on top of shelves, fridge-freezers, etc.

It is also a very effective fly control machine covering up to 70m² and is ideal for commercial premises. The units are easily installed. If no flat surfaces are available this slim unit can be wall mounted. Its unique slim design makes it suitable in places where a conventional machine would not be suitable. The ultra violet glow gives an added dimension to lighting in the kitchen. Visitors to your home will only appreciate the subtle glow without realising the main purpose of this attractive feature.

Actual size W 40 x H 10 x D 27 cm